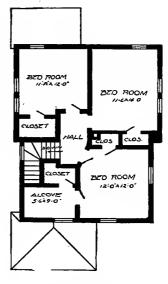

Design No. 2003

First Floor Plan

Second Floor Plan

#### Size: Width, 19 feet 10 inches; length, 38 feet, exclusive of porches

Blue prints consist of basement plan; first and second floor plans; front, two side elevations; wall sections and all necessary interior details. Specifications consist of about twenty pages of typewritten matter.

Full and complete working plans and specifications of this house will be furnished for \$5.00. Cost of this house is from about \$2,550,00 to about \$2,800.00, according to the locality in which it is built.